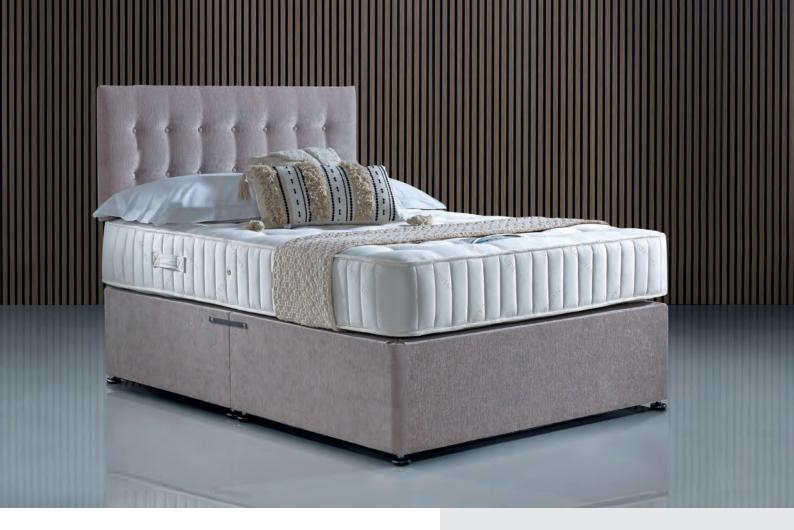

## **Specifications**

- Black & White Cotton Cover
- Adheres to BS7177 Fire Regulations (Crib Source 5)
- 1000 Pocket Springs
- Medium Firm Tension
- Butterfly Edge
- Turnable

Picture shows our Standard Divan Base with our 22" Telford Headboard and is shown here in Stone Chenille fabric.