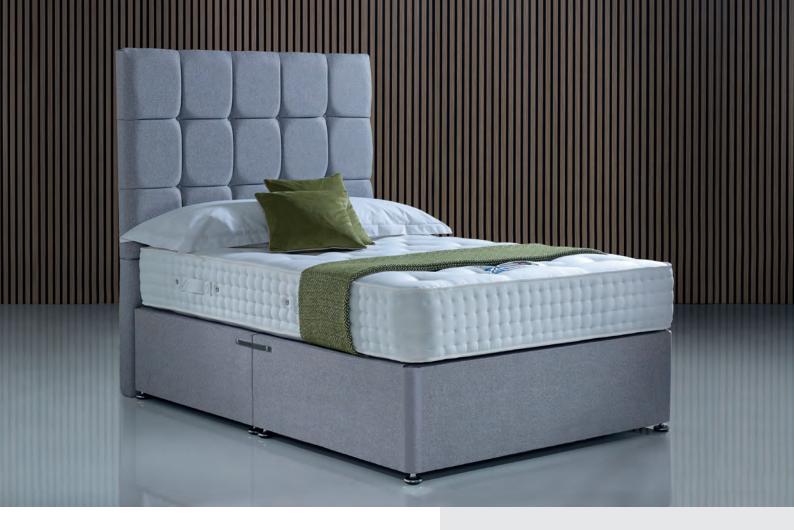

## **Specifications**

- Black & White Cotton Cover
- Adheres to BS7177 Fire Regulations (Crib Source 5)
- 3000 Pocket Springs
- Medium Tension
- Hand Tufted
- Turnable

Picture shows our Standard Divan Base featuring our Suffolk Floorstanding Headboard and is shown here in Berwick Mercury fabric.