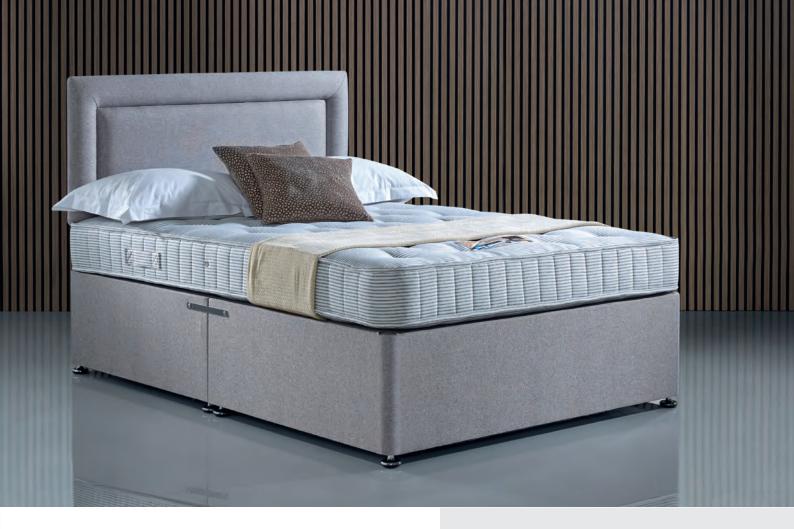

## **Specifications**

- Black & White Cotton Cover
- Adheres to BS7177 Fire Regulations (Crib Source 5)
- Open Coil Spring
- Medium Tension
- Tufted
- Non Turn

Picture shows our Standard Divan Base featuring our 22" Mayfair Headboard and is shown here in Berwick Hessian fabric.