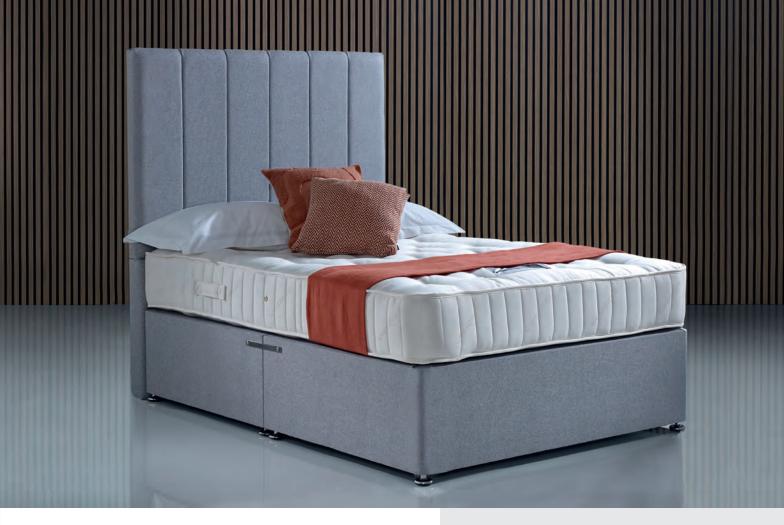

## **Specifications**

- Black & White Cotton Cover
- Adheres to BS7177 Fire Regulations (Crib Source 5)
- 1000 Pocket Springs
- Firm Tension
- Hand Tufted
- Turnable

Picture shows our Standard Divan Base with our Coniston Floorstanding Headboard and is shown here in Berwick Mercury fabric.