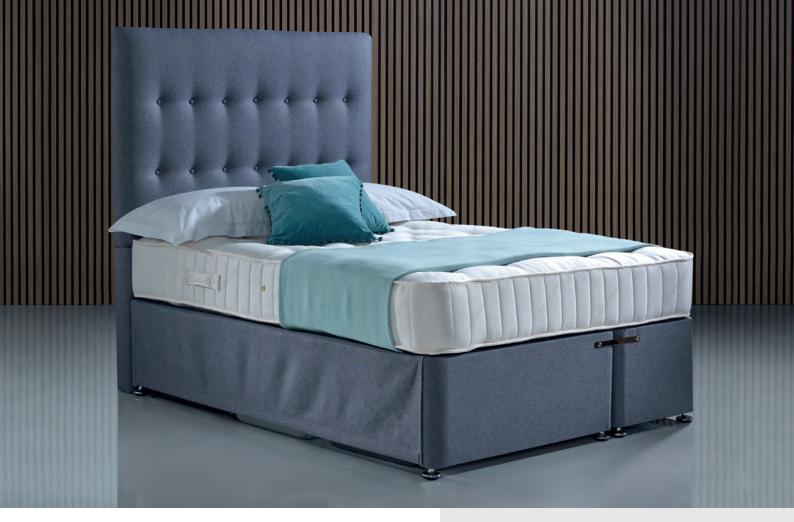

## **Specifications**

- Black & White Cotton Cover
- Adheres to BS7177 Fire Regulations (Crib Source 5)
- 1500 Pocket Springs
- Medium Soft Tension
- Layers Of Natural Fillings
- Turnable

Picture shows our Standard Divan Base with flaps and features our Telford Floorstanding Headboard and is shown here in Berwick Concrete fabric.