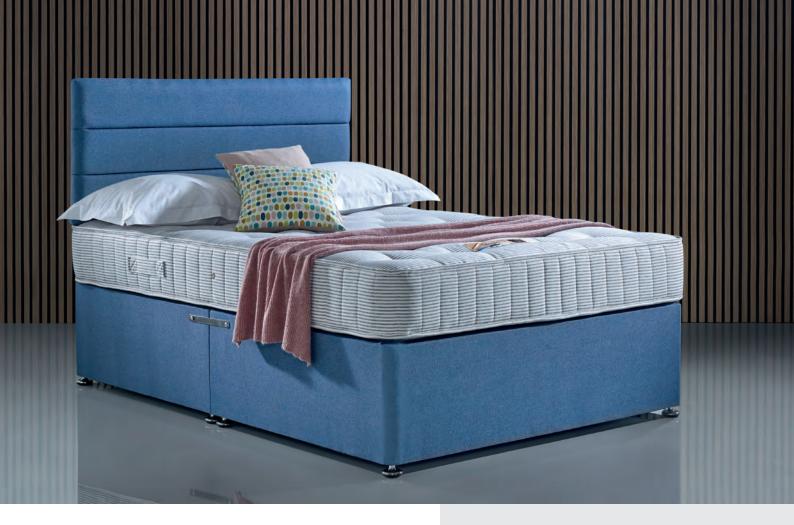

## **Specifications**

- Black & White Cotton Cover
- Adheres to BS7177 Fire Regulations (Crib Source 5)
- Tufted
- Open Coil Spring
- Firmer Tension
- Turnable

Picture shows our Standard Divan Base featuring our Windermere Headboard and is shown here in Berwick Atlantic fabric.