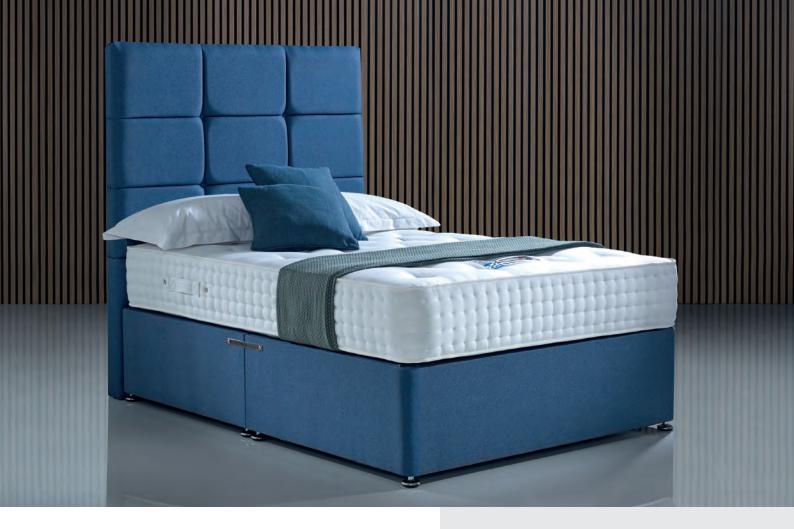

## **Specifications**

- Black & White Cotton Cover
- Adheres to BS7177 Fire Regulations (Crib Source 5)
- 5000 Pocket Springs
- Medium Tension
- Lambs Wool
- Turnable

Picture shows our Standard Divan Base featuring our Blake Headboard and is shown here in Berwick Atlantic fabric.