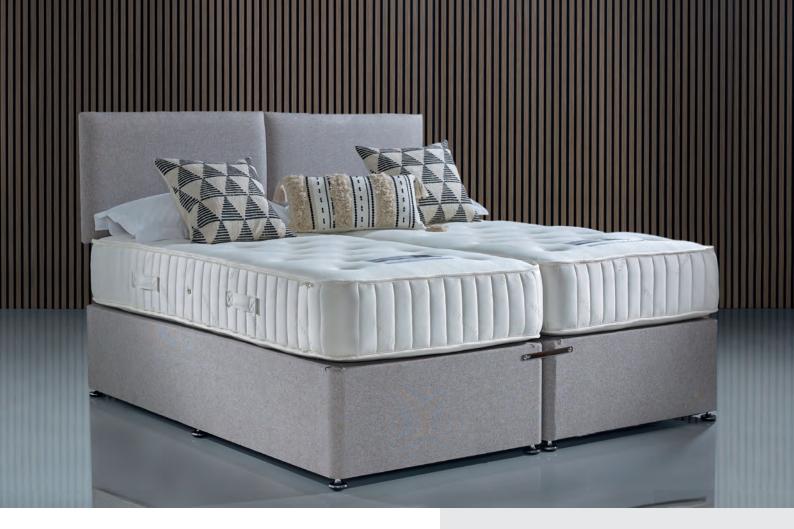

## **Specifications**

- Damask Cover
- Adheres to BS7177 Fire Regulations (Crib Source 5)
- 1000 Pocket Springs
- Medium Soft Tension
- Memory Foam
- Turnable

Picture shows Zip and Link option Divan Base featuring two Vault Headboards and is shown here in Berwick Hessian fabric.