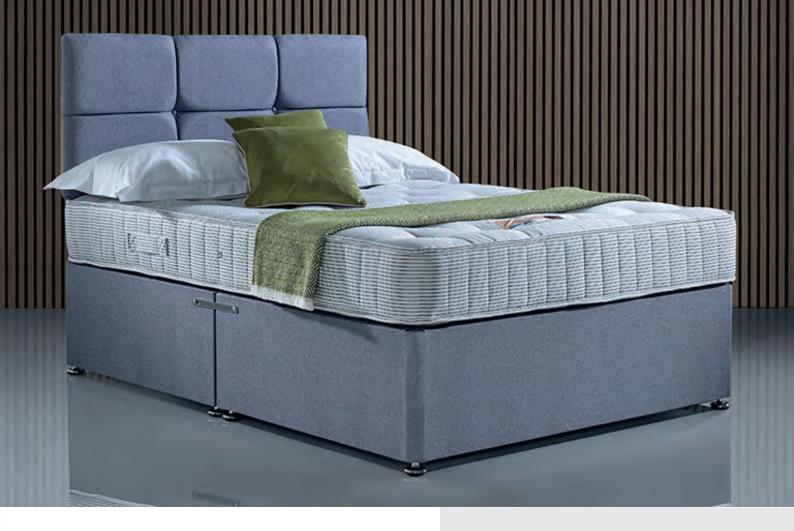

## **Specifications**

- Black & White Cotton Cover
- Adheres to BS7177 Fire Regulations (Crib Source 5)
- Popular in HMO's
- Open Coil Spring
- Medium Tension
- Turnable

Picture shows our Standard Divan Base featuring our 22" Blake Headboard and is shown here in Berwick Concrete fabric.