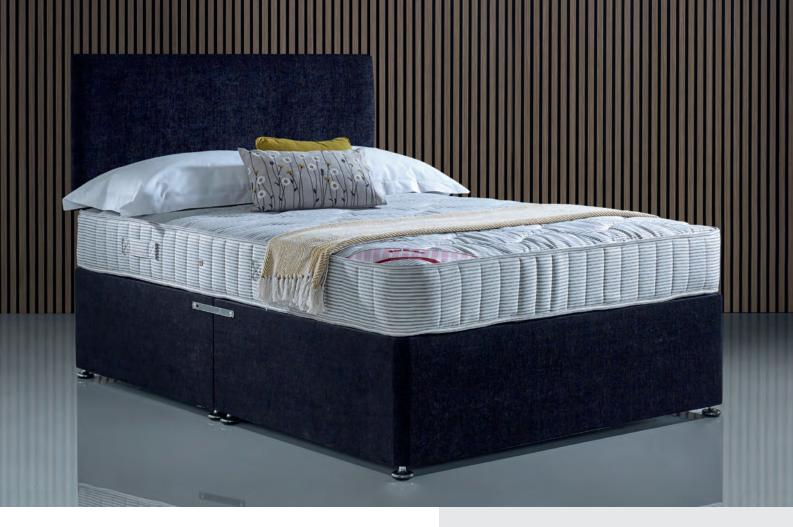

## **Specifications**

- Black & White Cotton Cover
- Adheres to BS7177 Fire Regulations (Crib Source 5)
- Open Coil Spring
- Medium Tension
- Entry Level Model
- Turnable

Picture shows our Standard Divan Base featuring our 22" Vault Headboard and is shown here in Black Chenille fabric.