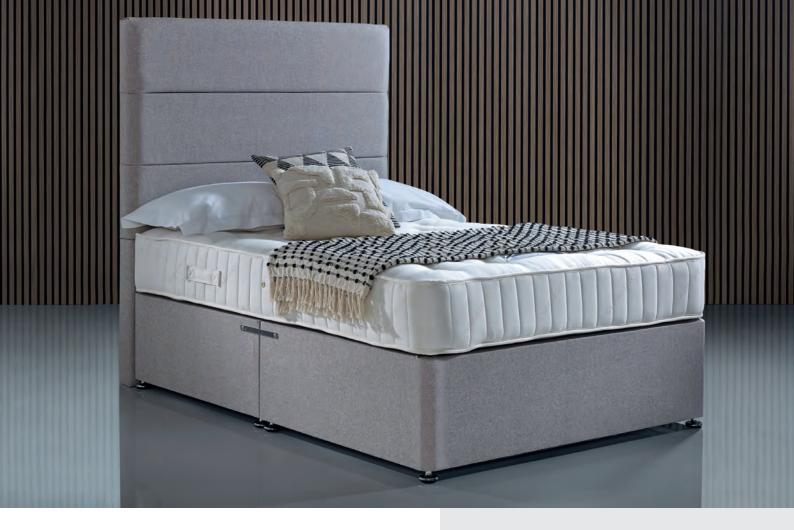

## **Specifications**

- Black & White Cotton Cover
- Adheres to BS7177 Fire Regulations (Crib Source 5)
- 1000 Pocket Springs
- Medium Tension
- Natural Cotton
- Turnable

Picture shows our Standard Divan Base with our Windermere Floorstanding Headboard and is shown here in Berwick Hessian fabric.