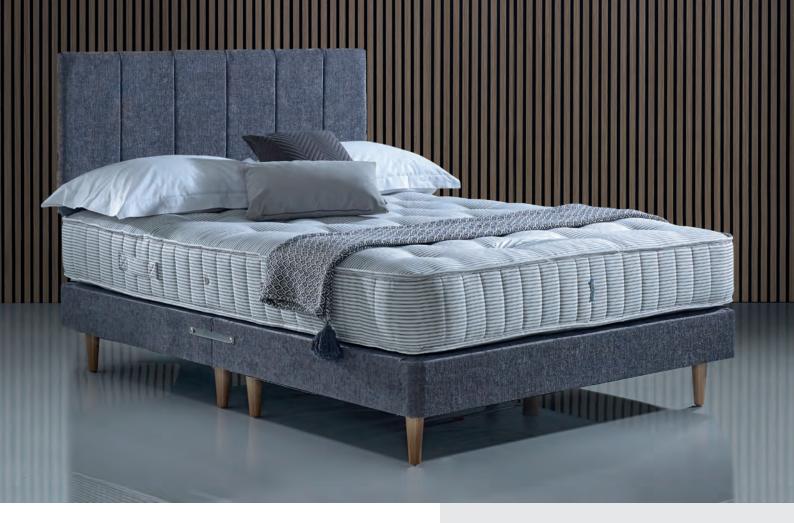

## **Specifications**

- Black & White Cotton Cover
- Adheres to BS7177 Fire Regulations (Crib Source 5)
- 1000 Pocket Springs
- Cotton Felt
- Medium Tension
- Turnable

Picture shows our Slim Divan Base on Legs - choice of finishes, plus our Coniston 22" Headboard, and is shown in Grey Chenille fabric.