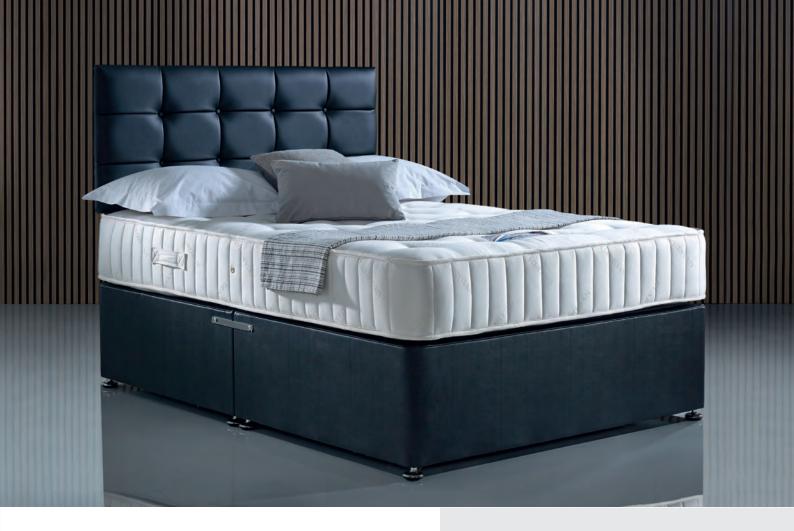

## **Specifications**

- Black & White Cotton Cover
- Adheres to BS7177 Fire Regulations (Crib Source 5)
- 1000 Pocket Springs
- Medium Tension
- Hand Tufted
- Turnable

Picture shows our Standard Divan Base with our 22" Suffolk Headboard and is shown here in Black Faux Leather fabric.