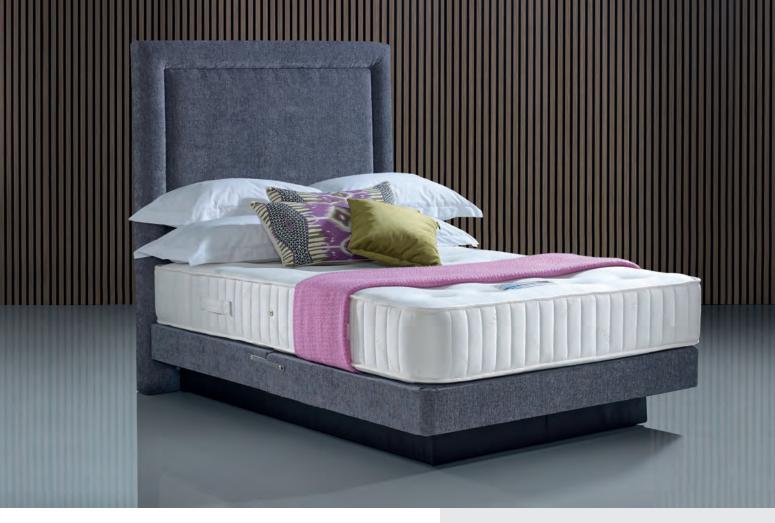

## Talisman

With 1000 pocket springs and a medium firm tension, the Talisman mattress provides exceptional levels of comfort and support.

Adding the perfect finishing touch to the Talisman mattress is the soft knit lid.

The use of our guardian mattress cover is a beneficial twist of the Talisman mattress, this anti bed bug cover provides additional protection against any unwanted guests.

## **Specifications**

- Guardian Cover
- Adheres to BS7177 Fire Regulations (Crib Source 5)
- 1000 Pocket Springs
- Medium Firm Tension
- Soft Knit Lid
- Turnable

Picture shows our Floating Divan Base with Mayfair Floorstanding Headboard and is shown in Grey Chenille fabric.