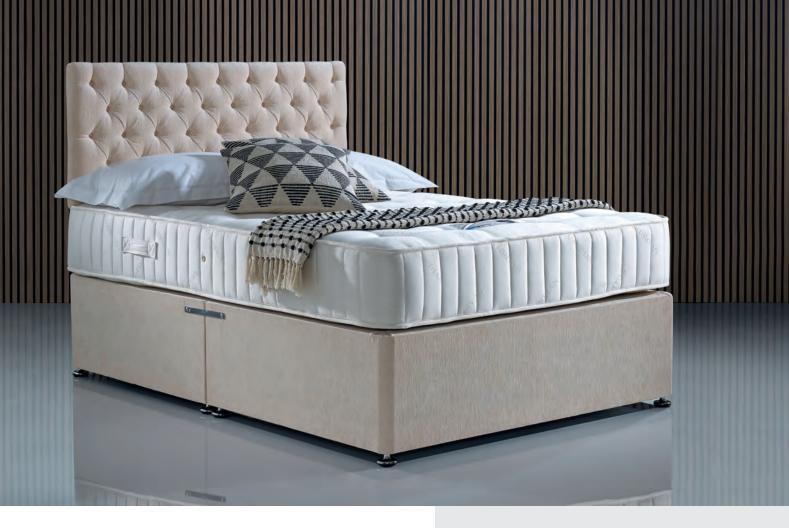

## **Specifications**

- Black & White Cotton Cover
- Adheres to BS7177 Fire Regulations (Crib Source 5)
- 2000 Pocket Springs
- Medium Firm Tension
- Hand Tufted
- Turnable

Picture shows our Standard Divan Base with our Brekshire 22" Headboard and is shown here in Natural Chenille fabric.